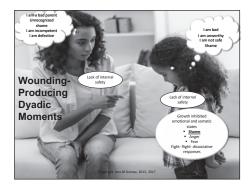

www.AgateInstitute.org

9/29/21

2

EMOTIONALLY DETACHED-LONELY HYPOAROUSED SHAME

"Before they have language they are already containing themselves, hiding their true feelings from attachment figures. And before much longer, many are hiding their emotions from themselves......the self is edited in order to fit in" (Cundy, 2018)

➤ Showing neediness, emotions and wishes leads to rejection. Not showing needs will protect the relationship with the caregiver

Copyright Ana M Gomez, 2013, 2017 www.AnaGomez.org www.AgateInstitute.org