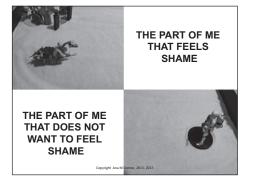

www.AgateInstitute.org

9/29/21

2

EMOTIONALLY DETACHED-LONELY HYPOAROUSED SHAME

"Before they have language they are already containing themselves, hiding their true feelings from attachment figures. And before much longer, many are hiding their emotions from themselves......the self is edited in order to fit in" (Cundy, 2018)

➤ Showing neediness, emotions and wishes leads to rejection. Not showing needs will protect the relationship with the caregiver

Copyright Ana M Gomez, 2013, 2017 www.AnaGomez.org www.AgateInstitute.org