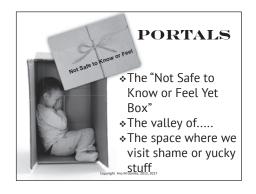

www.AgateInstitute.org

9/29/21

2

EMOTIONALLY DETACHED-LONELY HYPOAROUSED SHAME

"Before they have language they are already containing themselves, hiding their true feelings from attachment figures. And before much longer, many are hiding their emotions from themselves......the self is edited in order to fit in" (Cundy, 2018)

➤ Showing neediness, emotions and wishes leads to rejection. Not showing needs will protect the relationship with the caregiver

Copyright Ana M Gomez, 2013, 2017 www.AnaGomez.org www.AgateInstitute.org