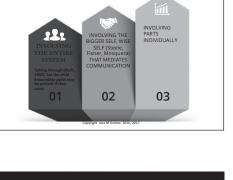

www.AgateInstitute.org

9/29/21

2

EMOTIONALLY DETACHED-LONELY HYPOAROUSED SHAME

"Before they have language they are already containing themselves, hiding their true feelings from attachment figures. And before much longer, many are hiding their emotions from themselves......the self is edited in order to fit in" (Cundy, 2018)

➤ Showing neediness, emotions and wishes leads to rejection. Not showing needs will protect the relationship with the caregiver

Copyright Ana M Gomez, 2013, 2017 www.AnaGomez.org www.AgateInstitute.org