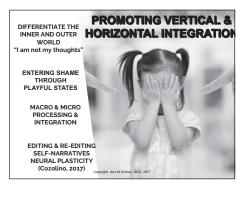

www.AgateInstitute.org

9/29/21

2

EMOTIONALLY DETACHED-LONELY HYPOAROUSED SHAME

"Before they have language they are already containing themselves, hiding their true feelings from attachment figures. And before much longer, many are hiding their emotions from themselves......the self is edited in order to fit in" (Cundy, 2018)

➤ Showing neediness, emotions and wishes leads to rejection. Not showing needs will protect the relationship with the caregiver

Copyright Ana M Gomez, 2013, 2017 www.AnaGomez.org www.AgateInstitute.org