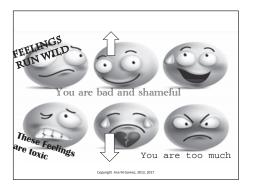

www.AgateInstitute.org

9/29/21

2

EMOTIONALLY DETACHED-LONELY HYPOAROUSED SHAME

"Before they have language they are already containing themselves, hiding their true feelings from attachment figures. And before much longer, many are hiding their emotions from themselves......the self is edited in order to fit in" (Cundy, 2018)

➤ Showing neediness, emotions and wishes leads to rejection. Not showing needs will protect the relationship with the caregiver

Copyright Ana M Gomez, 2013, 2017 www.AnaGomez.org www.AgateInstitute.org