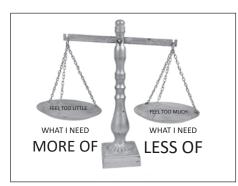

| Connors (2000)<br>ECTING MORE OF? WHAT ARE YOU GETTING LESS OF?                           |
|-------------------------------------------------------------------------------------------|
| REENACTMENT, ATTENTION<br>SEEKING/AVOIDING, ESCAPE                                        |
| A WAY OF EXPRESSING<br>FEELINGS & NEEDS,<br>CONTROL                                       |
| UP AND DOWN<br>REGULATION                                                                 |
| MANAGE DISSOCIATIVE PROCESSES<br>Pain may serve as an anchor to the present &<br>the body |
|                                                                                           |