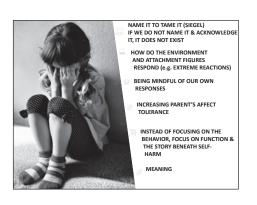

| Connors (2000)<br>ECTING MORE OF? WHAT ARE YOU GETTING LESS OF?                           |
|-------------------------------------------------------------------------------------------|
| REENACTMENT, ATTENTION<br>SEEKING/AVOIDING, ESCAPE                                        |
| A WAY OF EXPRESSING<br>FEELINGS & NEEDS,<br>CONTROL                                       |
| UP AND DOWN<br>REGULATION                                                                 |
| MANAGE DISSOCIATIVE PROCESSES<br>Pain may serve as an anchor to the present &<br>the body |
|                                                                                           |