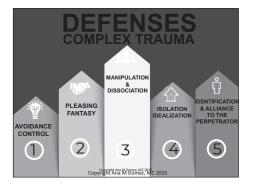

iness, emotions and wishes leads to rejection. Not showing needs will protect the relationship with the caregiver

Copyright Ana M Gomez, 2013, 2017 www.AnaGomez.org www.AgateInstitute.org



7

9/29/21

www.AgateInstitute.org

Copyright Ana M Gomez, 2013, 2017 www.AnaGomez.org www.AgateInstitute.org





Copyright Ana M Gomez, 2013, 2017 www.AnaGomez.org www.AgateInstitute.org



**COMPLEX TRAUMA SELF ORGANIZATION** 

| DEFENSES             |                   |
|----------------------|-------------------|
|                      | and interwoven    |
| SHAME                | with deficits and |
|                      | memories of       |
| TRAUM                | trauma and        |
| A                    | adversity         |
| Consider the Million | 145 2010          |



8

9/29/21







9

11

9/29/21



Copyright Ana M Gomez, 2013, 2017 www.AnaGomez.org www.AgateInstitute.org

9/29/21

10



| Connors (2000)<br>ECTING MORE OF? WHAT ARE YOU GETTING LESS OF?                           |
|-------------------------------------------------------------------------------------------|
| REENACTMENT, ATTENTION<br>SEEKING/AVOIDING, ESCAPE                                        |
| A WAY OF EXPRESSING<br>FEELINGS & NEEDS,<br>CONTROL                                       |
| UP AND DOWN<br>REGULATION                                                                 |
| MANAGE DISSOCIATIVE PROCESSES<br>Pain may serve as an anchor to the present &<br>the body |
|                                                                                           |











Copyright Ana M Gom