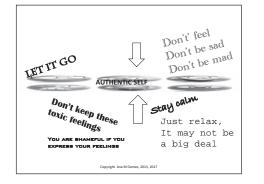

➤ Showing neediness, emotions and wishes leads to rejection. Not showing needs will protect the relationship with the caregiver

Copyright Ana M Gomez, 2013, 2017 www.AnaGomez.org www.AgateInstitute.org