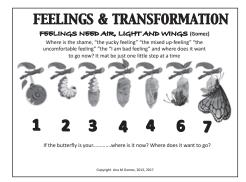

www.AgateInstitute.org

9/29/21

2

EMOTIONALLY DETACHED-LONELY HYPOAROUSED SHAME

"Before they have language they are already containing themselves, hiding their true feelings from attachment figures. And before much longer, many are hiding their emotions from themselves......the self is edited in order to fit in" (Cundy, 2018)

➤ Showing neediness, emotions and wishes leads to rejection. Not showing needs will protect the relationship with the caregiver

Copyright Ana M Gomez, 2013, 2017 www.AnaGomez.org www.AgateInstitute.org