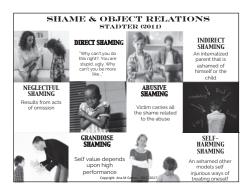

www.AgateInstitute.org

9/29/21

2

EMOTIONALLY DETACHED-LONELY HYPOAROUSED SHAME

"Before they have language they are already containing themselves, hiding their true feelings from attachment figures. And before much longer, many are hiding their emotions from themselves......the self is edited in order to fit in" (Cundy, 2018)

➤ Showing neediness, emotions and wishes leads to rejection. Not showing needs will protect the relationship with the caregiver

Copyright Ana M Gomez, 2013, 2017 www.AnaGomez.org www.AgateInstitute.org